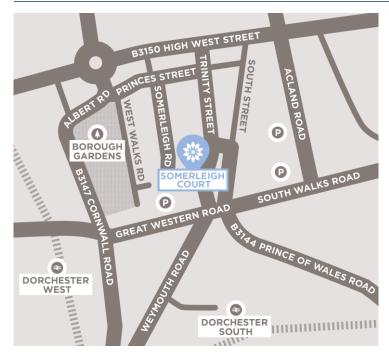

### **Directions**

Somerleigh Road is accessed via Princes
Street which runs between Albert Road and
Trinity Street (for SATNAV use DT1 1AQ).
Please note that Somerleigh Road is a
private road subject to parking restrictions.
Nearest stations are Dorchester West (0.2
miles) or Dorchester South (0.3 miles).