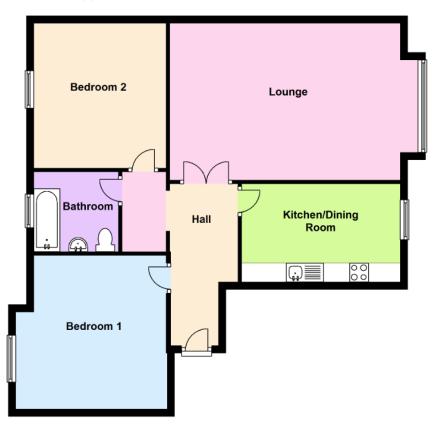

## 18 Chesil Place

Two Bedroom, Second Floor Aparment

Approximate Gross Internal Area 925ft<sup>2</sup> / 86m<sup>2</sup>

Floor plans and dimensions are intended to provide information on the layout and approximate measurements of the property. The furnishings shown on images are courtesy of a virtual staging app and are used are for illustrative purposes only. No furnishings shall be included as part of the property offered for sale. All images, photographs dimensions, and floor plans are not intended to be relied upon for, nor to form part of, any contract.