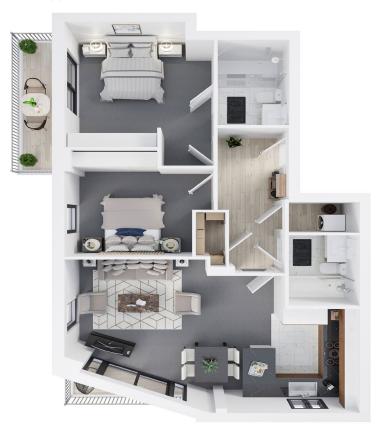

# **Apartment 95 Battersea Place**

Two Bedroom, Seventh Floor Apartment

Approximate Gross Internal Area 979.5ft<sup>2</sup> / 91m<sup>2</sup>

Floor plans and dimensions are intended to provide information on the layout and approximate measurements of the property. The furnishings shown on images are courtesy of a virtual staging app and are used are for illustrative purposes only. No furnishings shall be included as part of the property offered for sale. All images, photographs dimensions, and floor plans are not intended to be relied upon for, nor to form part of, any contract.