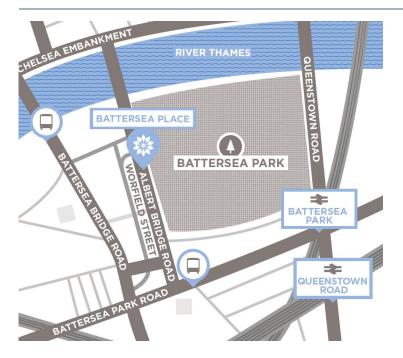

#### **Directions**

Situated on Albert Bridge Road, overlooking Battersea Park, Battersea Place is a stone's throw from Chelsea and the King's Road and all that London has to offer.

With Battersea Parks 200 acres of parkland, gardens, lakes and point of interest on your doorstep, Battersea Place benefits from being in vibrant London with easy access to open spaces to enjoy. Nearby bus and rail connections to central London and beyond.