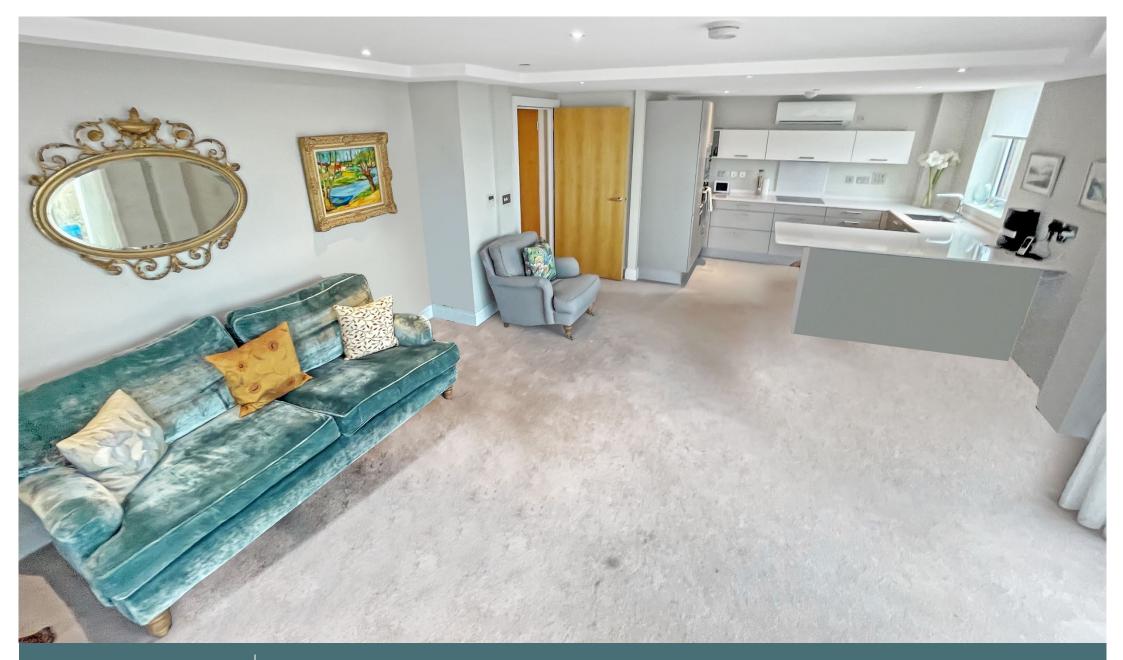

## **Description**

A unique opportunity to own a generously proportioned two-bedroom apartment located on the seventh floor. The apartment has two stunning balconies featuring fantastic views across Battersea. The master bedroom includes large, fitted wardrobes. Additional storage is also available in the utility cupboard in the hallway. The second bedroom also features fitted wardrobes. The Kitchen is fully fitted with integrated appliances including a Miele oven, hob, cooker hood and microwave, Fisher Paykel dish drawer and integrated Blomberg fridge. The ensuite is fully tiled with a level access shower. The second bathroom is fully tiled and has a bath toilet. Air conditioning and emergency system have also been fitted in the apartment.

# **Apartment 95 Battersea Place**

Two Bedroom, Seventh Floor Apartment

Approximate Gross Internal Area 979.5ft<sup>2</sup> / 91m<sup>2</sup>

Floor plans and dimensions are intended to provide information on the layout and approximate measurements of the property. The furnishings shown on images are courtesy of a virtual staging app and are used are for illustrative purposes only. No furnishings shall be included as part of the property offered for sale. All images, photographs dimensions, and floor plans are not intended to be relied upon for, nor to form part of, any contract.