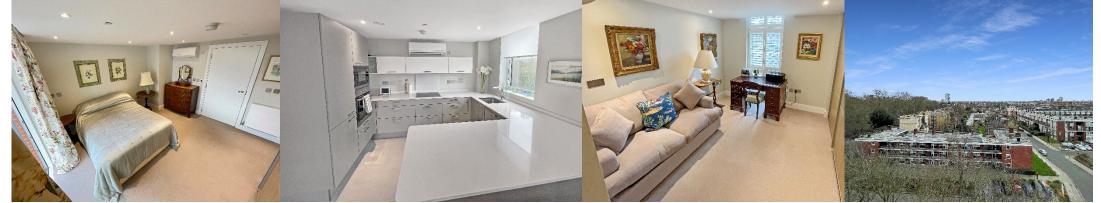

## **Description**

A unique opportunity to own a generously proportioned two-bedroom apartment located on the seventh floor. The apartment has two stunning balconies featuring fantastic views across Battersea. The master bedroom includes large, fitted wardrobes. Additional storage is also available in the utility cupboard in the hallway. The second bedroom also features fitted wardrobes. The Kitchen is fully fitted with integrated appliances including a Miele oven, hob, cooker hood and microwave, Fisher Paykel dish drawer and integrated Blomberg fridge. The ensuite is fully tiled with a level access shower. The second bathroom is fully tiled and has a bath toilet. Air conditioning and emergency system have also been fitted in the apartment.

# **Apartment 95 Battersea Place**

Two Bedroom, Seventh Floor Apartment

Approximate Gross Internal Area 979.5ft<sup>2</sup> / 91m<sup>2</sup>

Floor plans and dimensions are intended to provide information on the layout and approximate measurements of the property. The furnishings shown on images are courtesy of a virtual staging app and are used are for illustrative purposes only. No furnishings shall be included as part of the property offered for sale. All images, photographs dimensions, and floor plans are not intended to be relied upon for, nor to form part of, any contract.