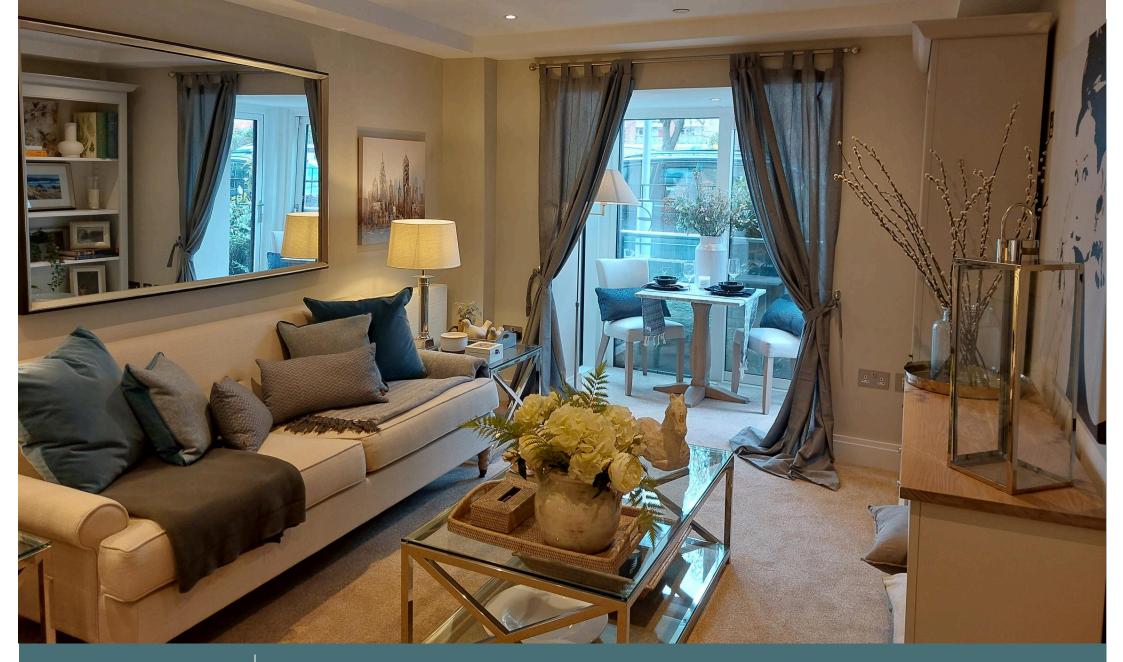

# Description

Newly refurbished, west facing, one-bedroom, one study/dining room, two-bathroom apartment. Conveniently situated on the ground floor and benefiting from its own private patio area that overlooks a peaceful residential street. The master bedroom features floor to ceiling bay window with large, fitted wardrobes and an ensuite bathroom with walk-in shower. There is a bath in the second bathroom. Both bathrooms are fully tiled and include Villeroy and Boch sanitaryware and Hans Grohe Taps and shower, heated towel rail and underfloor heating. The living room also features a floor to ceiling bay window and door to patio area. The kitchen is fully fitted with integrated appliances including Miele oven, hob, cooker hood and microwave, Fisher Paykel dish drawer and integrated Blomberg fridge.