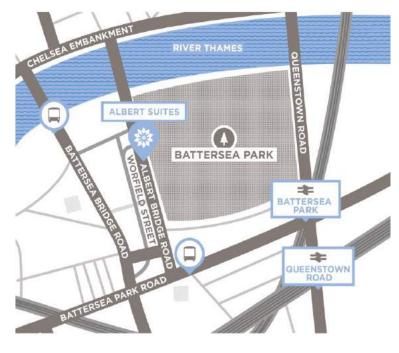

# Directions

Situated on Albert Bridge Road, overlooking Battersea Park, Battersea Place is a stone's throw from Chelsea and the King's Road and all that London has to offer.

With Battersea Parks 200 acres of parkland, gardens, lakes and point of interest on your doorstep, Battersea Place benefits from being in vibrant London with easy access to open spaces to enjoy. Nearby bus and rail connections to central London and beyond.