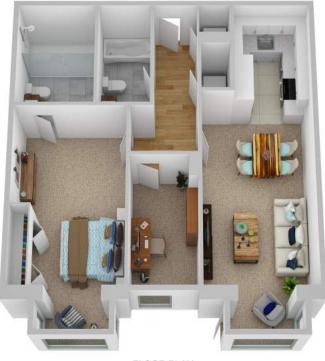

# **Apartment 42 Battersea Place**

Two-Bedroom, Ground Floor Aparment

Approximate Gross Internal Area 824ft<sup>2</sup> / 76.63m<sup>2</sup>

IN

FLOOR PLAN

Floor plans and dimensions are intended to provide information on the layout and approximate measurements of the property. The furnishings shown on images are courtesy of a virtual staging app and are used are for illustrative purposes only. No furnishings shall be included as part of the property offered for sale. All images, photographs dimensions, and floor plans are not intended to be relied upon for, nor to form part of, any contract.