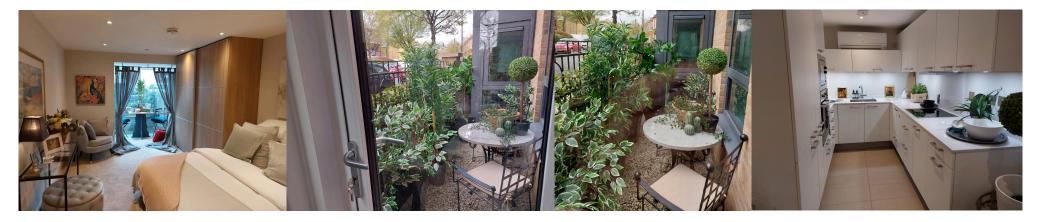

# Description

Newly refurbished, west facing, one-bedroom, one study/dining room, two-bathroom apartment. Conveniently situated on the ground floor and benefiting from its own private patio area that overlooks a peaceful residential street. The master bedroom features floor to ceiling bay window with large, fitted wardrobes and an ensuite bathroom with walk-in shower. There is a bath in the second bathroom. Both bathrooms are fully tiled and include Villeroy and Boch sanitaryware and Hans Grohe Taps and shower, heated towel rail and underfloor heating. The living room also features a floor to ceiling bay window and door to patio area. The kitchen is fully fitted with integrated appliances including Miele oven, hob, cooker hood and microwave, Fisher Paykel dish drawer and integrated Blomberg fridge.