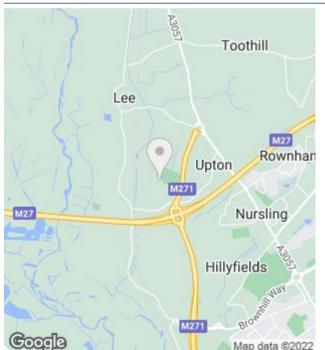

### Directions

Grove Place benefits from an elevated position close to the River Test and is nestled in 27 acres of landscaped grounds. The majestic avenue leading up to the Manor House can be accessed from Upton Lane, Nursling. This enviable location has good road links to the M27 via the M271 Junction 3, easily connecting both Southampton City Centre to the South and Romsey to the North. The New Forest National Park and coastal towns of both Lymington and Bournemouth are within easy reach.