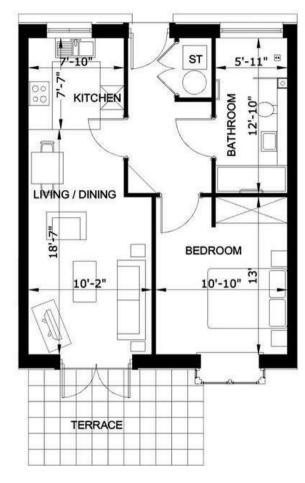

A private front door leads into the hallway which houses a built-in utility cupboard with washer/dryer. A lounge/kitchen opens onto the private patio area which overlooks the gardens. There is a fully fitted kitchen with floor and wall mounted cupboards; appliances include an integral fridge/freezer, extractor and a built-in oven, grill and hob. The double bedroom benefits from built-in wardrobes and the bathroom has a bath and walk-in shower (for ease of use). Ceiling lights are fitted throughout the apartment.

#### Bungalow with 1 Bedrooms and 1 Bathrooms

Floor plans and dimensions are intended to provide information on the layout and approximate measurements of the property. The furnishings shown on the images are courtesy of a virtual staging app and are used for illustrative purposes only. No furnishings shall be included as part of the property offered for sale. All images, photographs, dimensions, and floor plans are not intended to be relied upon for, nor to form part of any contract.