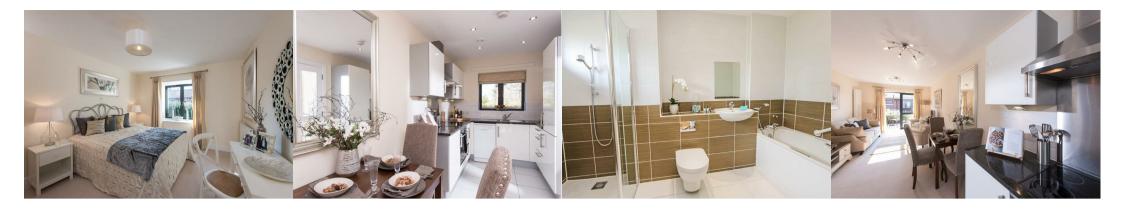

A private front door leads into the hallway which houses a built-in utility cupboard with washer/dryer. A lounge/kitchen opens onto the private patio area which overlooks the gardens. There is a fully fitted kitchen with floor and wall mounted cupboards; appliances include an integral fridge/freezer, extractor and a built-in oven, grill and hob. The double bedroom benefits from built-in wardrobes and the bathroom has a bath and walk-in shower (for ease of use). Ceiling lights are fitted throughout the apartment.