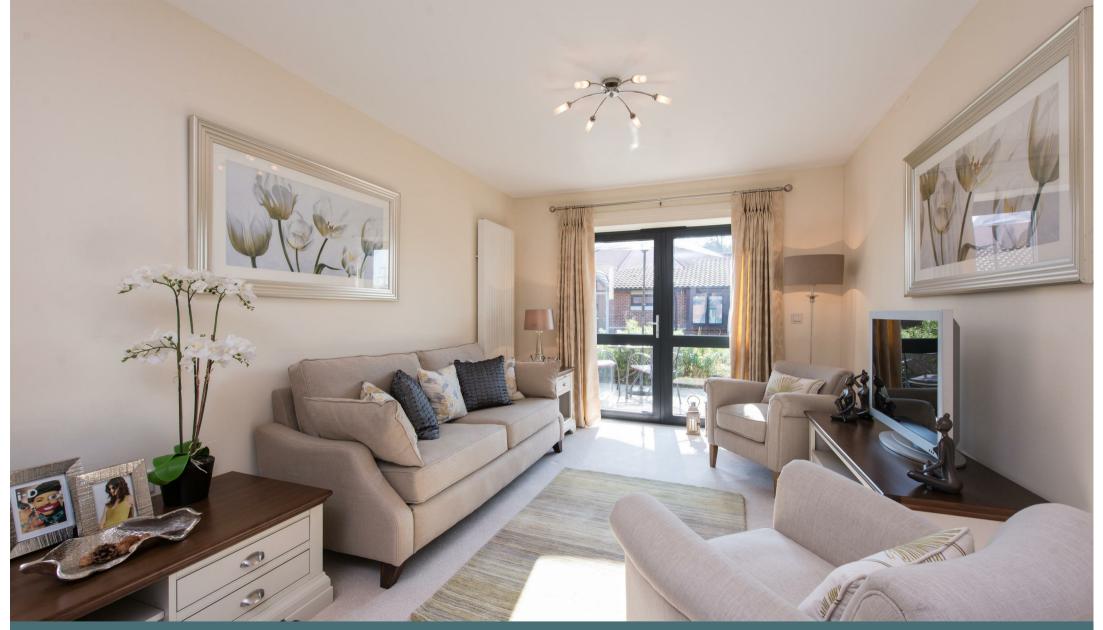

## Description

9 St Swithun's offers a unique opportunity to own a one-bedroom BUNGALOW with its own private entrance. Benefitting from far-reaching views across the OPEN COUNTRYSIDE and gardens, it is located close to the extensive communal facilities housed in the Manor House.

A private front door leads into the hallway which houses a built-in utility cupboard with washer/dryer. A lounge/kitchen opens onto the private patio area which overlooks the gardens. There is a fully fitted kitchen with floor and wall mounted cupboards; appliances include an integral fridge/freezer, extractor and a built-in oven, grill and hob. The double bedroom benefits from built-in wardrobes and the bathroom has a bath and walk-in shower (for ease of use). Ceiling lights are fitted throughout the apartment.