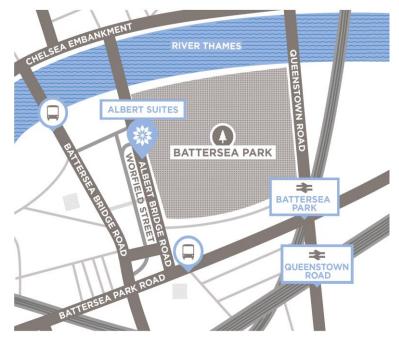

## Directions

Situated on Albert Bridge Road, overlooking Battersea Park, Battersea Place is a stone's throw from Chelsea and the King's Road and all that London has to offer.

With Battersea Parks 200 acres of parkland, gardens, lakes and point of interest on your doorstep, Battersea Place benefits from being in vibrant London with easy access to open spaces to enjoy. Nearby bus and rail connections to central London and beyond.