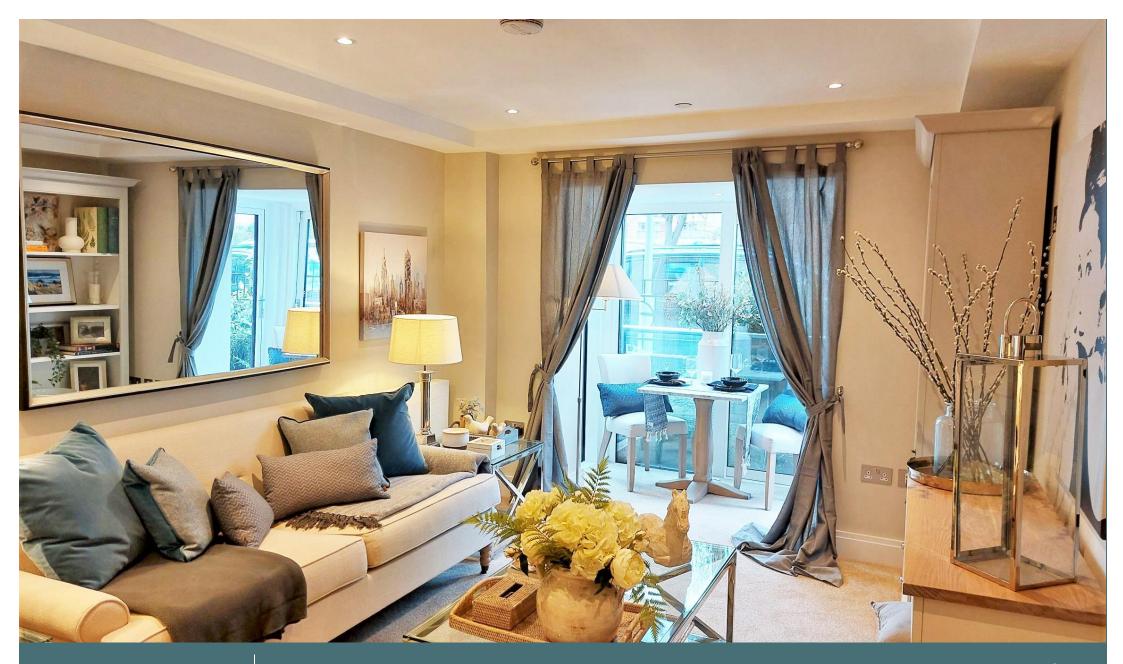

#### Description

Newly refurbished, West facing, one-bedroom apartment with an extra study/bedroom and two-bathrooms. Conveniently situated on the ground floor and benefiting from its own private patio area that overlooks peaceful residential street. The master bedroom features floor to ceiling bay window with large, fitted wardrobes and an ensuite bathroom with walk-in shower. The main bathroom includes a white suite with bath. Both bathrooms are fully tiled and include Villeroy and Boch sanitaryware and Hans Grohe Taps and shower, heated towel rail and underfloor heating. The living room also features a floor to ceiling bay window and door to patio area. The kitchen is fully fitted with integrated appliances including Miele oven, hob, cooker hood and microwave, Fisher Paykel dish drawer and integrated Blomberg fridge.