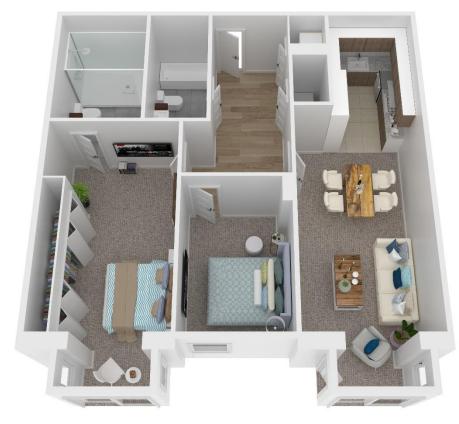

## **Apartment 42 Battersea Place**

One bedroom plus extra study room - Ground Floor Aparment

Approximate Gross Internal Area 824ft<sup>2</sup> / 76.63m<sup>2</sup>

Floor plans and dimensions are intended to provide information on the layout and approximate measurements of the property. The furnishings shown on images are courtesy of a virtual staging app and are used are for illustrative purposes only. No furnishings shall be included as part of the property offered for sale. All images, photographs dimensions, and floor plans are not intended to be relied upon for, nor to form part of, any contract.