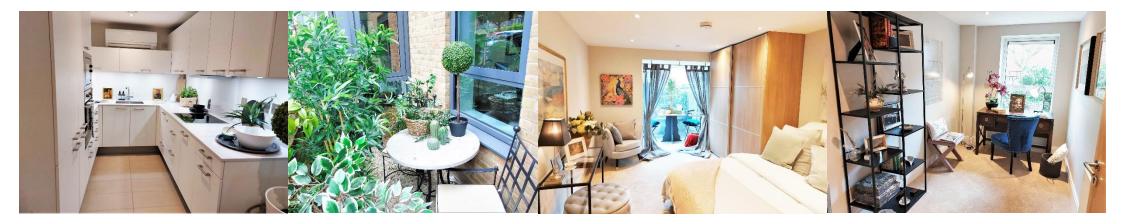

#### Description

Newly refurbished, West facing, one-bedroom apartment with an extra study/bedroom and two-bathrooms. Conveniently situated on the ground floor and benefiting from its own private patio area that overlooks peaceful residential street. The master bedroom features floor to ceiling bay window with large, fitted wardrobes and an ensuite bathroom with walk-in shower. The main bathroom includes a white suite with bath. Both bathrooms are fully tiled and include Villeroy and Boch sanitaryware and Hans Grohe Taps and shower, heated towel rail and underfloor heating. The living room also features a floor to ceiling bay window and door to patio area. The kitchen is fully fitted with integrated appliances including Miele oven, hob, cooker hood and microwave, Fisher Paykel dish drawer and integrated Blomberg fridge.